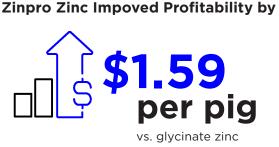

**2.7% Reduction** in Mortality

**5.4% Decrease** in Medical Interventions

20 gram Improvement in Early Feed Intake

**Better Response** During an Enteric Challenge

Zinpro Zinc is The Right Zinc

What are your feed decisions leaving on the table? The right partner with the right zinc could mean more marketable pork and deliver the performance you are expecting.