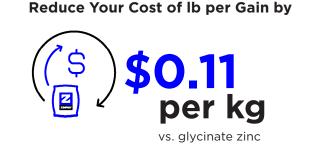

**2.7% Reduction** in Mortality

**5.4% Decrease** in Medical Interventions

20 gram Improvement in Early Feed Intake

**Better Response** During an Enteric Challenge

Zinpro Zinc is The Right Zinc

What are your feed decisions leaving on the table? The right partner with the right zinc could mean more marketable pork and deliver the performance you are expecting.